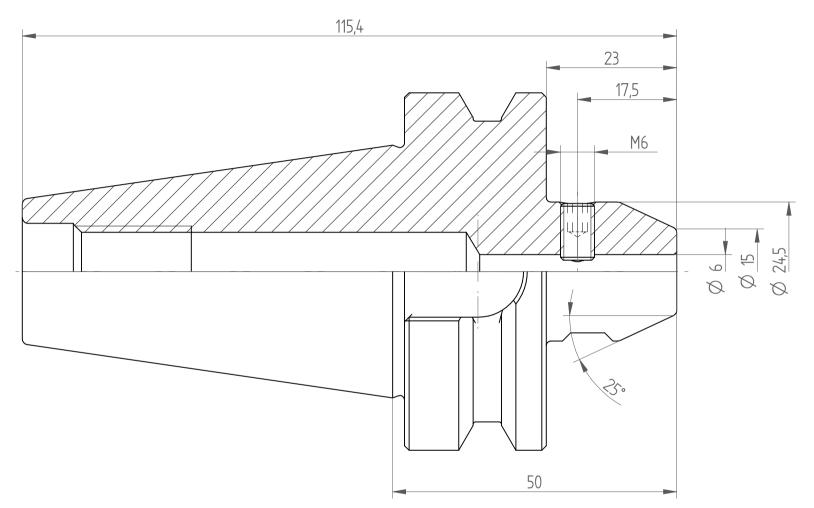

REGO-FIX AG Obermattweg 60 4456 Tenniken / Switzerland

Phone +41 61 976 14 66 Fax +41 61 976 14 14 www.rego-fix.com This is a non-controlled copy. All information given herein is subject to change without notice

The information given herein has been carefully checked and is believed to be correct. REGO-FIX, however, assumes no responsibility or liability for any errors, inaccuracies or omissions that may appear in this drawing

This document is subject to copyright laws. No part of this document may be reproduced or transmitted in any form or any means, electronic or mechanic, for any purpose, without the express written permission of REGO-FIX 
 Type :
 BT40\_WD6x050

 Part No. :
 214030620

 Date :
 06.01.2015

 Scale :
 1.5:1